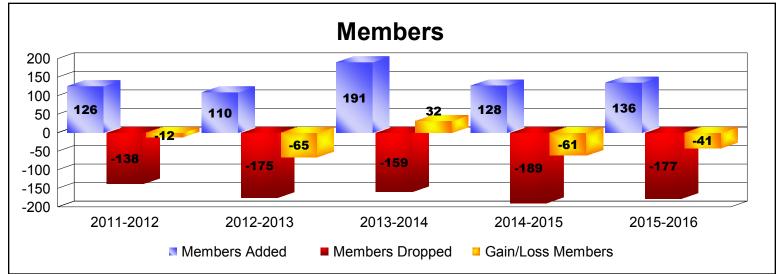

District 26 M7

As of June 2016 Cumulative

| Year      | New<br>Clubs | Dropped<br>Clubs | Gain/<br>Loss<br>Clubs | New<br>Members | Charter<br>Members | Reinstate<br>Members | Transfer<br>Members | Total<br>Member<br>Added | Total<br>Members<br>Dropped | Gain/<br>Loss<br>Members |
|-----------|--------------|------------------|------------------------|----------------|--------------------|----------------------|---------------------|--------------------------|-----------------------------|--------------------------|
| 2011-2012 | 0            | 0                | 0                      | 115            | 0                  | 9                    | 2                   | 126                      | -138                        | -12                      |
| 2012-2013 | 0            | 0                | 0                      | 97             | 0                  | 8                    | 5                   | 110                      | -175                        | -65                      |
| 2013-2014 | 1            | -1               | 0                      | 136            | 45                 | 4                    | 6                   | 191                      | -159                        | 32                       |
| 2014-2015 | 0            | 0                | 0                      | 119            | 0                  | 7                    | 2                   | 128                      | -189                        | -61                      |
| 2015-2016 | 0            | -3               | -3                     | 121            | 0                  | 4                    | 11                  | 136                      | -177                        | -41                      |
| Average   | 0            | -1               | -1                     | 118            | 9                  | 6                    | 5                   | 138                      | -168                        | -29                      |