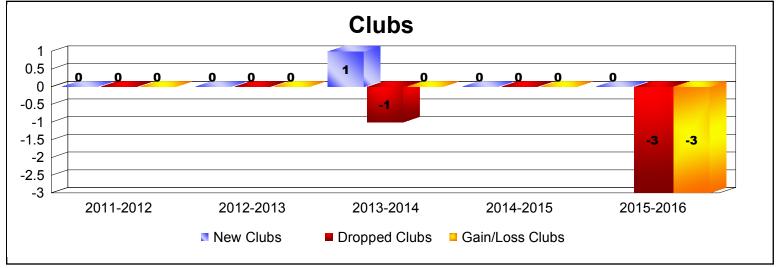

District 26 M7

As of June 2016 Cumulative

| Year      | New<br>Clubs | Dropped<br>Clubs | Gain/<br>Loss<br>Clubs | New<br>Members | Charter<br>Members | Reinstate<br>Members | Transfer<br>Members | Total<br>Member<br>Added | Total<br>Members<br>Dropped | Gain/<br>Loss<br>Members |
|-----------|--------------|------------------|------------------------|----------------|--------------------|----------------------|---------------------|--------------------------|-----------------------------|--------------------------|
| 2011-2012 | 0            | 0                | 0                      | 115            | 0                  | 9                    | 2                   | 126                      | -138                        | -12                      |
| 2012-2013 | 0            | 0                | 0                      | 97             | 0                  | 8                    | 5                   | 110                      | -175                        | -65                      |
| 2013-2014 | 1            | -1               | 0                      | 136            | 45                 | 4                    | 6                   | 191                      | -159                        | 32                       |
| 2014-2015 | 0            | 0                | 0                      | 119            | 0                  | 7                    | 2                   | 128                      | -189                        | -61                      |
| 2015-2016 | 0            | -3               | -3                     | 121            | 0                  | 4                    | 11                  | 136                      | -177                        | -41                      |
| Average   | 0            | -1               | -1                     | 118            | 9                  | 6                    | 5                   | 138                      | -168                        | -29                      |